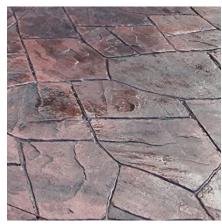

STAMPED CONCRETE

IMPRINTED OR TEXTURED CONCRETE, DESIGNED TO REPLICATE STONE, TILE, BRICK, OR EVEN WOOD.

POPULAR AND
AFFORDABLE CHOICE
FOR PATIOS, POOL
DECKS, DRIVEWAYS AND
MORE.

Grand Ashlar Slate

### STAMP PATTERNS

**ASHLAR SLATE** 

**BASKET WEAVE BRICK** 

**RANDOM STONE** 

**CASTLE ROCK** 

**HERRINGBONE** 

**SEAMLESS MAT** 

**OPALACKA** 