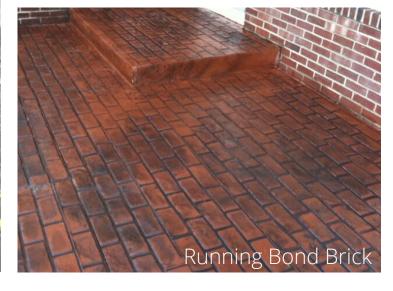

TED OR TEXTURED CONCRETE, DESIGNED TO REPLICATE STONE, TILE, BRICK, OR EVEN WOOD.

POPULAR AND
AFFORDABLE CHOICE
FOR PATIOS, POOL
DECKS, DRIVEWAYS AND
MORE.

Grand Ashlar Slate







# FREE ESTIMATES. FULLY INSURED.

**WAYNE COMPANIES www.wayne-companies.com**262 ROUTE 44,
SHINGLEHOUSE, PA 16748
(814) 697-7191
(800) 261-7181

### STAMP PATTERNS







**ASHLAR SLATE** 



**BASKET WEAVE BRICK** 



**RANDOM STONE** 



**CASTLE ROCK** 



**HERRINGBONE** 



**SEAMLESS MAT** 



**OPALACKA** 



**RUNNING BOND BRICK** 







LONDON COBBLESTONE



TILE 12"X12"

#### ALSO, **AVAILABLE UPON REQUEST:**



**CUSTOM PRINTS AND EMBLEMS** 







## COLORS









#### AT WAYNE COMPANIES, ANY COLOR CAN BE MATCHED UPON REQUEST.

\*Colors may not appear exactly as pictured\*