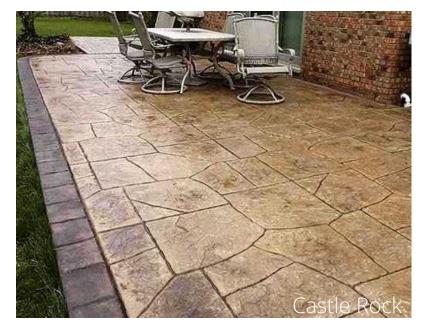

### STAMP PATTERNS

**ASHLAR SLATE** 

**BASKET WEAVE BRICK** 

**RANDOM STONE** 

**CASTLE ROCK** 

**HERRINGBONE** 

**SEAMLESS MAT** 

**OPALACKA** 