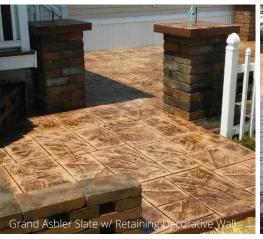

STAMPED CONCRETE

IMPRINTED OR TEXTURED CONCRETE, DESIGNED TO REPLICATE STONE, TILE, BRICK, OR EVEN WOOD.

POPULAR AND
AFFORDABLE CHOICE
FOR PATIOS, POOL
DECKS, DRIVEWAYS AND
MORE.

Grand Ashlar Slate

### STAMP PATTERNS

**ASHLAR SLATE** 

**BASKET WEAVE BRICK** 

**RANDOM STONE** 

**CASTLE ROCK** 

**HERRINGBONE** 

**SEAMLESS MAT** 

**OPALACKA** 