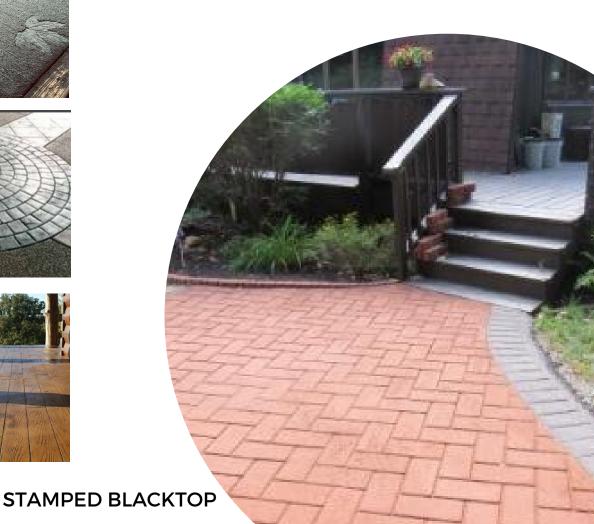

STAMPED CONCRETE

IMPRINTED OR TEXTURED CONCRETE, DESIGNED TO REPLICATE STONE, TILE, BRICK, OR EVEN WOOD.

POPULAR AND
AFFORDABLE CHOICE
FOR PATIOS, POOL
DECKS, DRIVEWAYS AND
MORE.

Grand Ashlar Slate

### STAMP PATTERNS

**ASHLAR SLATE** 

**BASKET WEAVE BRICK** 

**RANDOM STONE** 

**CASTLE ROCK** 

**HERRINGBONE** 

**SEAMLESS MAT** 

**OPALACKA** 

**RUNNING BOND BRICK** 

LONDON COBBLESTONE

TILE 12"X12"