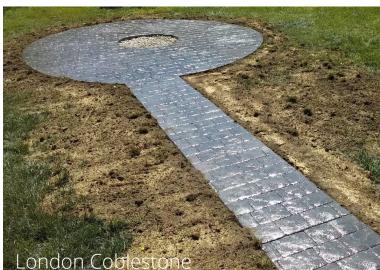

IMPRINTED OR TEXTURED CONCRETE, DESIGNED TO REPLICATE STONE, TILE, BRICK, OR EVEN WOOD.

POPULAR AND
AFFORDABLE CHOICE
FOR PATIOS, POOL
DECKS, DRIVEWAYS AND
MORE.

Grand Ashlar Slate







# FREE ESTIMATES. FULLY INSURED.

**WAYNE COMPANIES www.wayne-companies.com**262 ROUTE 44,
SHINGLEHOUSE, PA 16748
(814) 697-7191
(800) 261-7181

### STAMP PATTERNS







**ASHLAR SLATE** 



**BASKET WEAVE BRICK** 



**RANDOM STONE** 



**CASTLE ROCK** 



**HERRINGBONE** 



**SEAMLESS MAT** 



**OPALACKA** 



**RUNNING BOND BRICK** 







LONDON COBBLESTONE



TILE 12"X12"

#### ALSO, **AVAILABLE UPON REQUEST:**



**CUSTOM PRINTS AND EMBLEMS** 







## COLORS









#### AT WAYNE COMPANIES, ANY COLOR CAN BE MATCHED UPON REQUEST.

\*Colors may not appear exactly as pictured\*