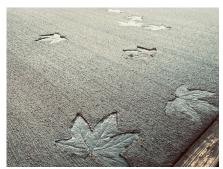

STAMPED CONCRETE

IMPRINTED OR TEXTURED CONCRETE, DESIGNED TO REPLICATE STONE, TILE, BRICK, OR EVEN WOOD.

POPULAR AND
AFFORDABLE CHOICE
FOR PATIOS, POOL
DECKS, DRIVEWAYS AND
MORE.

Grand Ashlar Slate







# FREE ESTIMATES. FULLY INSURED.

**WAYNE COMPANIES www.wayne-companies.com**262 ROUTE 44,
SHINGLEHOUSE, PA 16748
(814) 697-7191
(800) 261-7181

### STAMP PATTERNS







**ASHLAR SLATE** 



**BASKET WEAVE BRICK** 



**RANDOM STONE** 



**CASTLE ROCK** 



**HERRINGBONE** 



**SEAMLESS MAT** 



**OPALACKA** 



**RUNNING BOND BRICK** 







LONDON COBBLESTONE



TILE 12"X12"

#### ALSO, **AVAILABLE UPON REQUEST:**



**CUSTOM PRINTS AND EMBLEMS** 







## COLORS









#### AT WAYNE COMPANIES, ANY COLOR CAN BE MATCHED UPON REQUEST.

\*Colors may not appear exactly as pictured\*