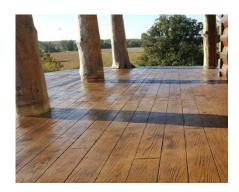

STAMPED CONCRETE

IMPRINTED OR TEXTURED CONCRETE, DESIGNED TO REPLICATE STONE, TILE, BRICK, OR EVEN WOOD.

POPULAR AND
AFFORDABLE CHOICE
FOR PATIOS, POOL
DECKS, DRIVEWAYS AND
MORE.

Grand Ashlar Slate