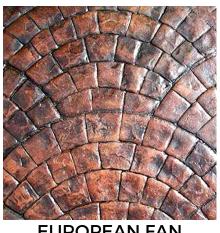

STAMPED CONCRETE

IMPRINTED OR TEXTURED CONCRETE, DESIGNED TO REPLICATE STONE, TILE, BRICK, OR EVEN WOOD.

POPULAR AND
AFFORDABLE CHOICE
FOR PATIOS, POOL
DECKS, DRIVEWAYS AND
MORE.

Grand Ashlar Slate







# FREE ESTIMATES. FULLY INSURED.

**WAYNE COMPANIES www.wayne-companies.com**262 ROUTE 44,
SHINGLEHOUSE, PA 16748
(814) 697-7191
(800) 261-7181

### STAMP PATTERNS







**ASHLAR SLATE** 



**BASKET WEAVE BRICK** 



**RANDOM STONE** 



**CASTLE ROCK** 



**HERRINGBONE** 



**SEAMLESS MAT** 



**OPALACKA** 



**RUNNING BOND BRICK** 







LONDON COBBLESTONE



TILE 12"X12"

#### ALSO, **AVAILABLE UPON REQUEST:**



**CUSTOM PRINTS AND EMBLEMS** 







## COLORS









#### AT WAYNE COMPANIES, ANY COLOR CAN BE MATCHED UPON REQUEST.

\*Colors may not appear exactly as pictured\*