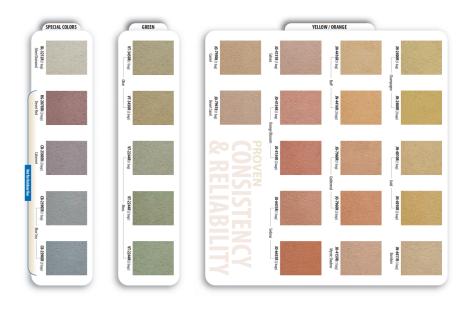

## COLORS

#### AT WAYNE COMPANIES, ANY COLOR CAN BE MATCHED UPON REQUEST.

\*Colors may not appear exactly as pictured\*