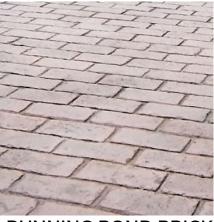

STAMPED CONCRETE

IMPRINTED OR TEXTURED CONCRETE, DESIGNED TO REPLICATE STONE, TILE, BRICK, OR EVEN WOOD.

POPULAR AND
AFFORDABLE CHOICE
FOR PATIOS, POOL
DECKS, DRIVEWAYS AND
MORE.

Grand Ashlar Slate







# FREE ESTIMATES. FULLY INSURED.

**WAYNE COMPANIES www.wayne-companies.com**262 ROUTE 44,
SHINGLEHOUSE, PA 16748
(814) 697-7191
(800) 261-7181

### STAMP PATTERNS







**ASHLAR SLATE** 



**BASKET WEAVE BRICK** 



**RANDOM STONE** 



**CASTLE ROCK** 



**HERRINGBONE** 



**SEAMLESS MAT** 



**OPALACKA** 



**RUNNING BOND BRICK** 







LONDON COBBLESTONE



TILE 12"X12"

#### ALSO, **AVAILABLE UPON REQUEST:**



**CUSTOM PRINTS AND EMBLEMS** 







## COLORS









#### AT WAYNE COMPANIES, ANY COLOR CAN BE MATCHED UPON REQUEST.

\*Colors may not appear exactly as pictured\*