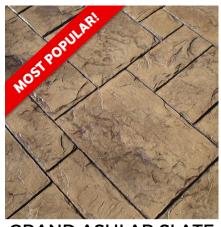

STAMPED CONCRETE

IMPRINTED OR TEXTURED CONCRETE, DESIGNED TO REPLICATE STONE, TILE, BRICK, OR EVEN WOOD.

POPULAR AND
AFFORDABLE CHOICE
FOR PATIOS, POOL
DECKS, DRIVEWAYS AND
MORE.

Grand Ashlar Slate

### STAMP PATTERNS

**ASHLAR SLATE** 

**BASKET WEAVE BRICK** 

**RANDOM STONE** 

**CASTLE ROCK** 

**HERRINGBONE** 

**SEAMLESS MAT** 

**OPALACKA** 