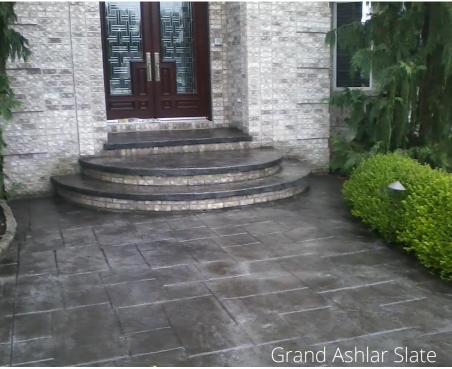

STAMPED CONCRETE

IMPRINTED OR TEXTURED CONCRETE, DESIGNED TO REPLICATE STONE, TILE, BRICK, OR EVEN WOOD.

POPULAR AND
AFFORDABLE CHOICE
FOR PATIOS, POOL
DECKS, DRIVEWAYS AND
MORE.

Grand Ashlar Slate

### STAMP PATTERNS

**ASHLAR SLATE** 

**BASKET WEAVE BRICK** 

**RANDOM STONE** 

**CASTLE ROCK** 

**HERRINGBONE** 

**SEAMLESS MAT** 

**OPALACKA** 