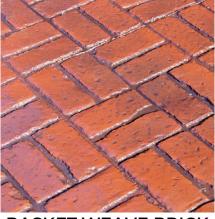

### STAMP PATTERNS

**ASHLAR SLATE** 

**BASKET WEAVE BRICK** 

**RANDOM STONE** 

**CASTLE ROCK** 

**HERRINGBONE** 

**SEAMLESS MAT** 

**OPALACKA** 

**RUNNING BOND BRICK** 

LONDON COBBLESTONE

TILE 12"X12"