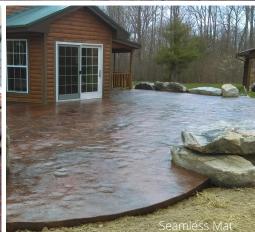

### STAMP PATTERNS

**ASHLAR SLATE** 

**BASKET WEAVE BRICK** 

**RANDOM STONE** 

**CASTLE ROCK** 

**HERRINGBONE** 

**SEAMLESS MAT** 

**OPALACKA** 