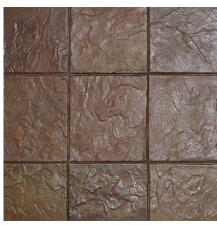

STAMPED CONCRETE

IMPRINTED OR TEXTURED CONCRETE, DESIGNED TO REPLICATE STONE, TILE, BRICK, OR EVEN WOOD.

POPULAR AND
AFFORDABLE CHOICE
FOR PATIOS, POOL
DECKS, DRIVEWAYS AND
MORE.

Grand Ashlar Slate

### STAMP PATTERNS

**ASHLAR SLATE** 

**BASKET WEAVE BRICK** 

**RANDOM STONE** 

**CASTLE ROCK** 

**HERRINGBONE** 

**SEAMLESS MAT** 

**OPALACKA** 